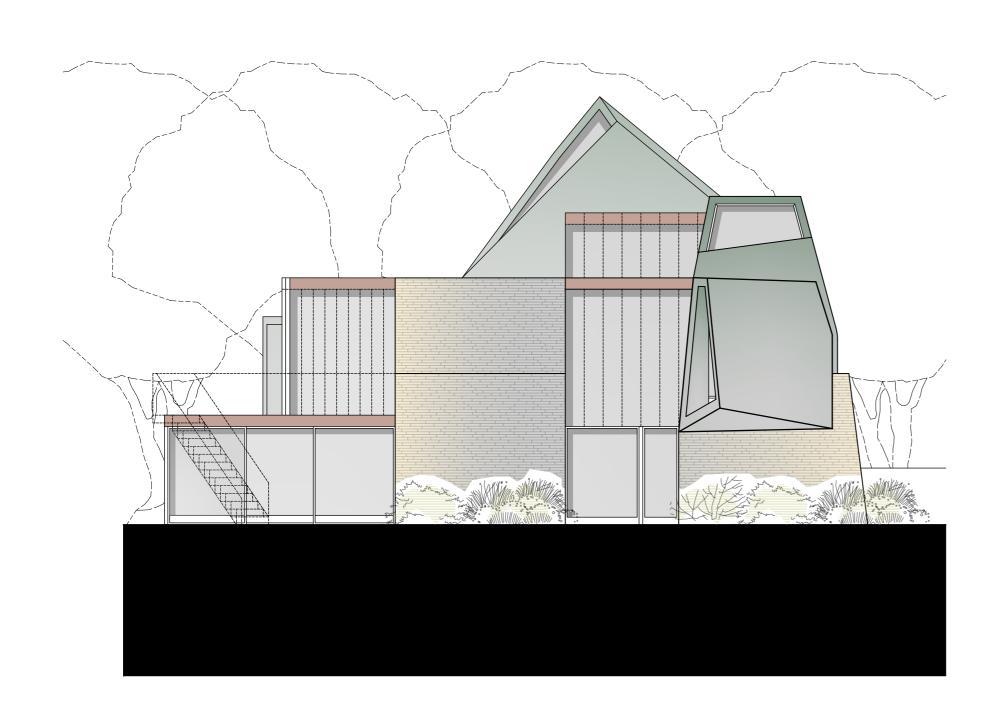

NOTES:

If in doubt ask.

All dimensions to be checked on site before work commences.
Figured dimensions to take preference over those scaled.

**FRONT ELEVATION - North Facing** 

**REAR ELEVATION - South Facing** 

**SIDE ELEVATION - East Facing** 

SIDE ELEVATION - West Facing

| NEV. | DESCRIPTION            | DRAWN    |
|------|------------------------|----------|
|      | 1st Publication        | BTJ      |
|      |                        |          |
|      |                        |          |
|      | IENT:                  |          |
| Mr   | s Lorraine Jones       |          |
| DR   | OJECT DETAILS:         |          |
|      | oposed development     | of exist |
|      | sposed developilient i | DI GAIS  |

DRAWING PURPOSE: Planning Scheme Drawing

House 'C' as proposed elevations

DRAWING TITLE: