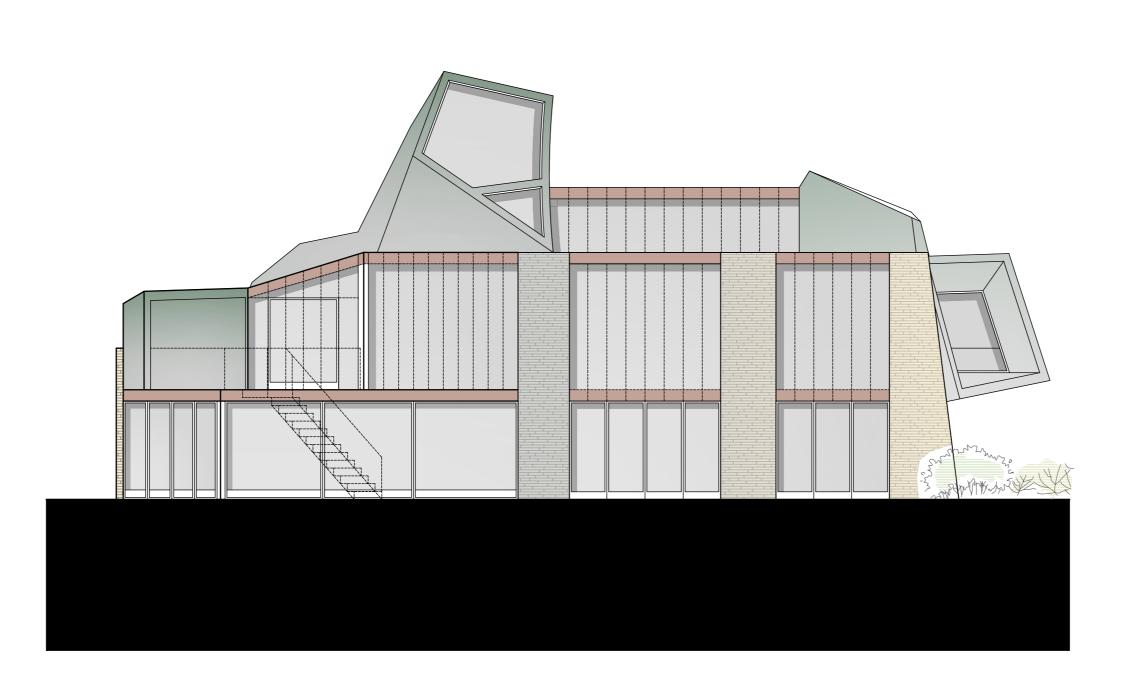

**SIDE ELEVATION - East Facing** 

SIDE ELEVATION - West Facing

| NEV. | DESCRIPTION            | DRAWN    |
|------|------------------------|----------|
|      | 1st Publication        | BTJ      |
|      |                        |          |
|      |                        |          |
|      | IENT:                  |          |
| Mr   | s Lorraine Jones       |          |
| DR   | OJECT DETAILS:         |          |
|      | oposed development     | of exist |
|      | sposed developilient i | DI GAIS  |