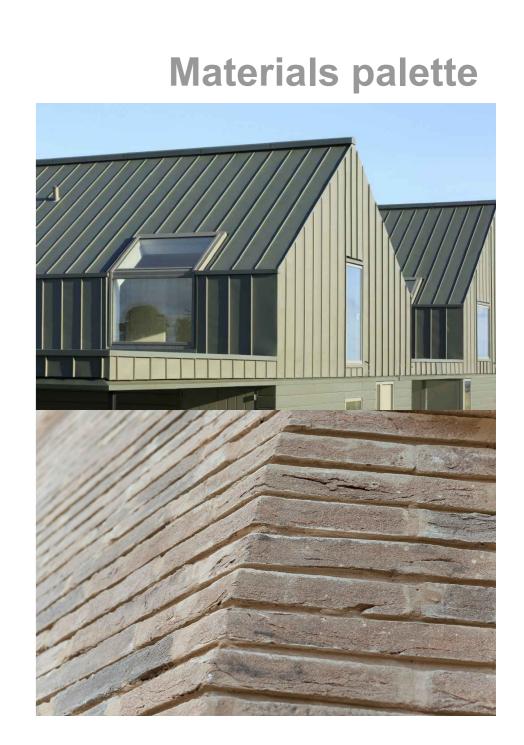

## HOUSE 'C'



Aaron Chetwynd Architect Studio LLP
3 New Stables, Ingestre,
STAFFORDSHIRE
ST18 0RE

Tel. +44 (0)1889 270013
consult@aaronchetwynd.com
www.aaronchetwynd.com

Registered in England & Wales No. OC356003



NOTES:

If in doubt ask.

All dimensions to be checked on site before work commences.
Figured dimensions to take preference over those scaled.



**FRONT ELEVATION - North Facing** 



**REAR ELEVATION - South Facing** 





**SIDE ELEVATION - East Facing** 



SIDE ELEVATION - West Facing

| NEV. | DESCRIPTION            | DRAWN    |
|------|------------------------|----------|
|      | 1st Publication        | BTJ      |
|      |                        |          |
|      |                        |          |
|      | IENT:                  |          |
| Mr   | s Lorraine Jones       |          |
| DR   | OJECT DETAILS:         |          |
|      | oposed development     | of exist |
|      | sposed developilient i | DI GAIS  |

DRAWING PURPOSE: Planning Scheme Drawing

House 'C' as proposed elevations

DRAWING TITLE: