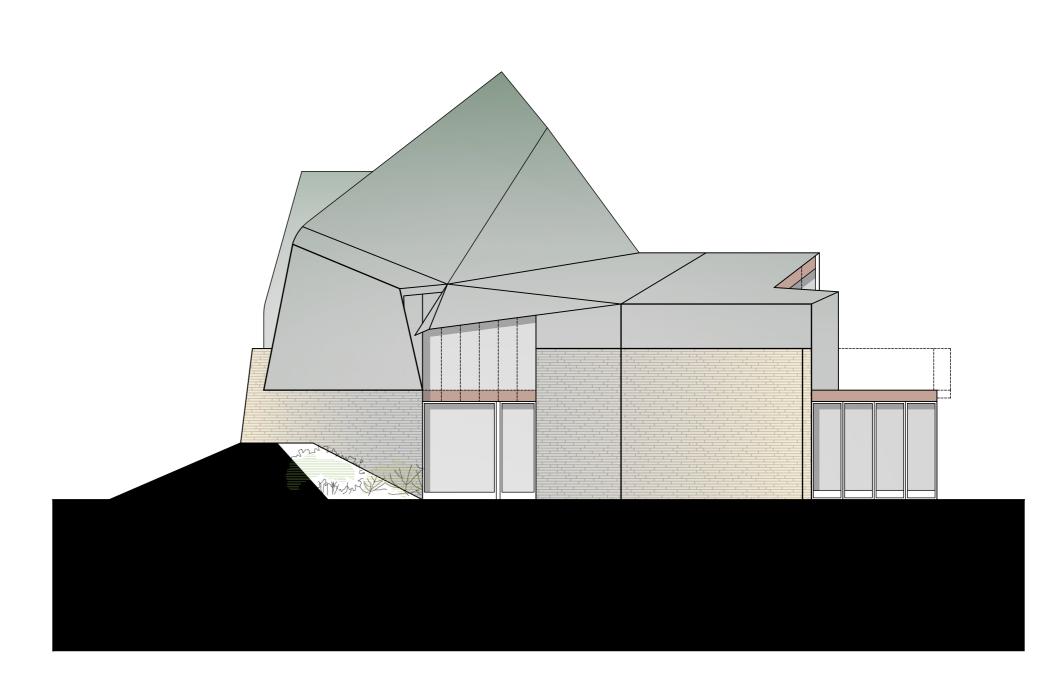

**SIDE ELEVATION - East Facing** 

SIDE ELEVATION - West Facing

| NEV. | DESCRIPTION            | DRAWN    |
|------|------------------------|----------|
|      | 1st Publication        | BTJ      |
|      |                        |          |
|      |                        |          |
|      | IENT:                  |          |
| Mr   | s Lorraine Jones       |          |
| DR   | OJECT DETAILS:         |          |
|      | oposed development     | of exist |
|      | sposed developilient i | DI GAIS  |

DRAWING PURPOSE: Planning Scheme Drawing

House 'C' as proposed elevations

DRAWING TITLE: